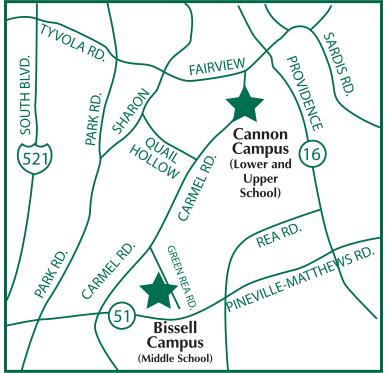

# **Bus Transportation Service**

For convenience and due to popular demand, we are pleased to offer a bus transportation service from Christ Church (1412 Providence Road) and Cannon Campus (1440 Carmel Road) to Bissell Campus, where our summer programs are held.

**Safety:** To ensure our campers are safe and bus rules and policies are adhered to, a member of the Country Day summer staff is present on the bus at all times, and stays with campers until they have been picked up at the drop off location.

Dates: The bus is offered during the main six weeks of camp: June 8-12, 15-19, 22-26; July 6-10, 13-17, and 20-24.

**Christ Church Departure and Arrival:** The bus departs Christ Church (1412 Providence Road) at 8:00–8:10 am and arrives back at 12:40 pm after camp. The cost is \$60/week.

**Shuttle Bus Between Cannon Campus and Bissell Campus:** A morning shuttle departs Cannon Campus (1440 Carmel Road) at 8:30–8:40 am and arrives back at 12:10 pm after camp. The cost is \$30/week.

**Please Note:** Due to traffic congestion or other unforeseen delays, the stated arrival and departure times are approximate. Please allow a 5–10 minute window on either side of the stated time to assure prompt pick up or drop-off.

Age Minimum: Campers must be in at least rising junior kindergarten to ride the bus.

**Registration:** You must register for the bus service by Friday at noon the week before camp begins.

**Summer Bus Rules and Policies:** For the safety of your child, please review our bus rules and policies on the Web site <u>charlottecountryday.org/Summer.</u>

Summer Camp is held on our Bissell Campus.

Visit <u>charlottecountryday.org/Summer</u> for detailed course descriptions and to register online.

**Please note our summer camp location:** Bissell Campus, 5936 Green Rea Road, Charlotte, NC