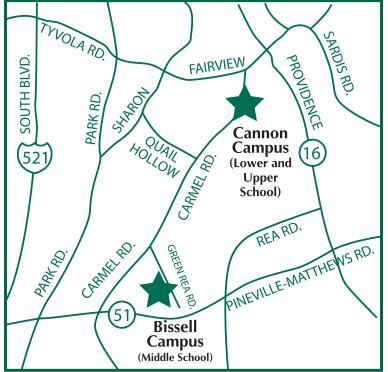

# **Bus Transportation Service**

For convenience and due to popular demand, we are pleased to offer a bus transportation service from Christ Church (1412 Providence Road) and Cannon Campus (1440 Carmel Road) to Bissell Campus, where our summer programs are held.

Shuttle Bus Between Cannon Campus and Bissell Campus: A morning shuttle departs Cannon Campus (1440 Carmel Road) at 8:30–8:40 am and arrives back at 12:10 pm after camp. The cost is \$28/week.

<u>Please Note</u>: Due to traffic congestion or other unforeseen delays, the stated arrival and departure times are approximate. Please allow a 5–10 minute window on either side of the stated time to assure prompt pick up or drop-off.

Summer Camp will be held on the Bissell Campus for 2019.

Visit <u>charlottecountryday.org/Summer</u> for detailed course descriptions and to register online. Please note our summer camp location for 2019:

Bissell Campus, 5936 Green Rea Road, Charlotte, NC

Questions? Call (704) 943-4648

# Please note our summer camp location for 2019:

Bissell Campus, 5936 Green Rea Road, Charlotte, NC

Questions? Call (704) 943-4648