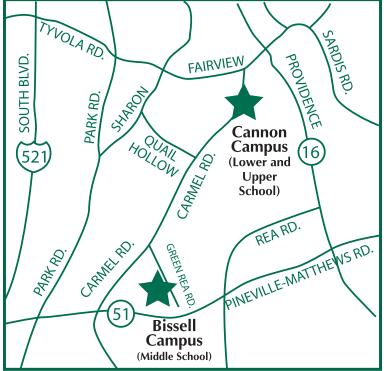

## **Bus Transportation Service (NEW!)**

For convenience and due to popular demand, we are pleased to offer a bus transportation service from Christ Church (1412 Providence Road) and Cannon Campus (1440 Carmel Road) to Bissell Campus, where our summer programs are held.

Dates: The bus is offered during the main six weeks of camp: June 11–15, 18–22, 25–29; July 9–13, 16–20, and 23–27.

<u>Christ Church Departure and Arrival:</u> The bus departs Christ Church (1412 Providence Road) at 8:00–8:10 am and arrives back at 12:40 pm after camp. The cost is \$50/week.

Shuttle Bus Between Cannon Campus and Bissell Campus: A morning shuttle departs Cannon Campus (1440 Carmel Road) at 8:30–8:40 am and arrives back at 12:10 pm after camp. The cost is \$25/week.

<u>Please Note</u>: Due to traffic congestion or other unforeseen delays, the stated arrival and departure times are approximate. Please allow a 5–10 minute window on either side of the stated time to assure prompt pick up or drop-off.

Summer Camp will be held on the Bissell Campus for 2018.

**Please note our new summer camp location for 2018:** Bissell Campus, 5936 Green Rea Road, Charlotte, NC